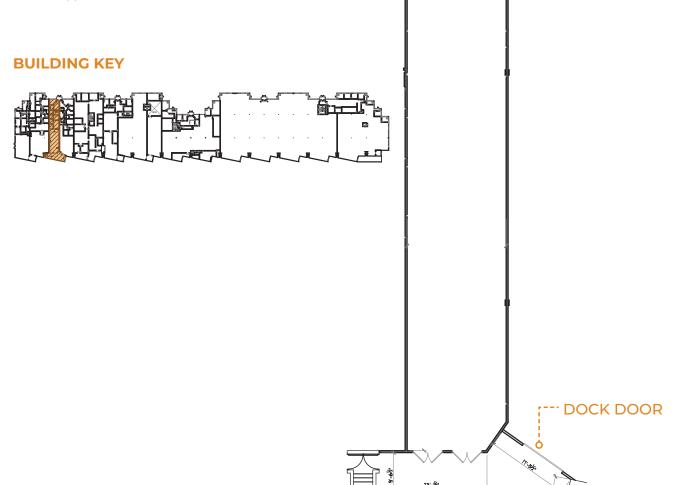

# **FLOOR PLAN**

**BUILDING A** 

# **SUITE 1045:**

- · 2,573 SF Office/Production Space
- · One (1) Shared Dock Door

### **LOADING:**

One (1) dock door